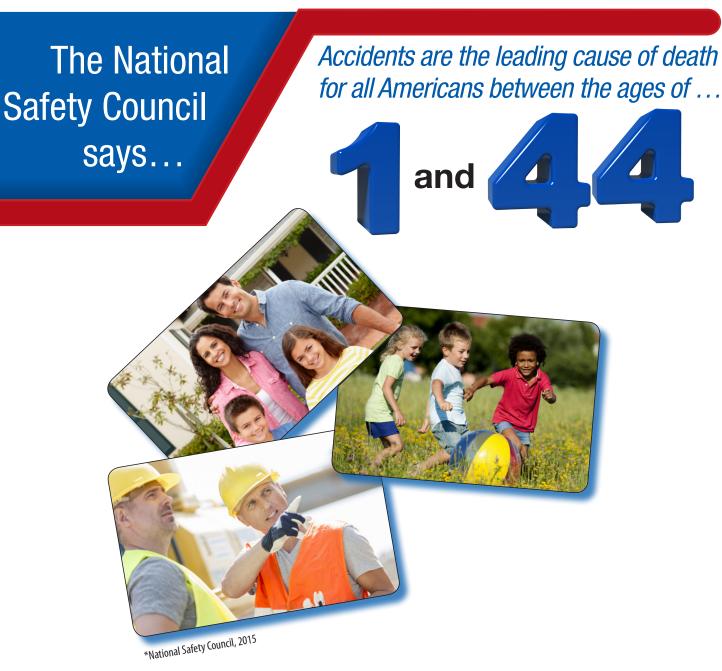

## This year there will be 15 accidental DEATHS and

4,370 disabling INJURIES every hour:

- Accidents are the #1 cause of death for children in the United States.
- More than 8.3 million children and teenagers are treated in emergency rooms each year.
- 9 out of 10 accidental injuries occur off the job.
- The average **economic impact** of an accident is **\$6,700** per household.

# 30 million 30 million Americans will be medically treated for an accidental injury this year.