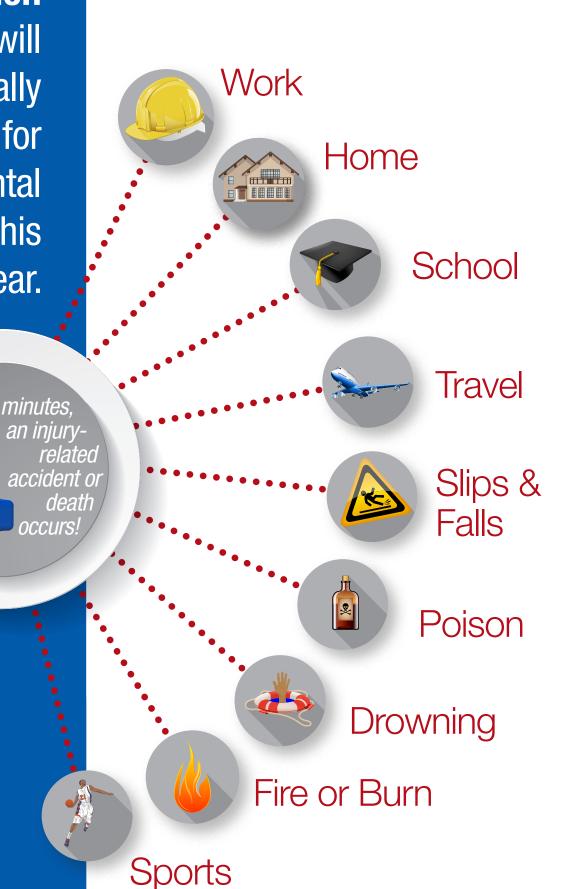

## This year there will be 15 accidental DEATHS and

4,370 disabling INJURIES every hour:

- Accidents are the #1 cause of death for children in the United States.
- More than 8.3 million children and teenagers are treated in emergency rooms each year.
- 9 out of 10 accidental injuries occur off the job.
- The average **economic impact** of an accident is **\$6,700** per household.