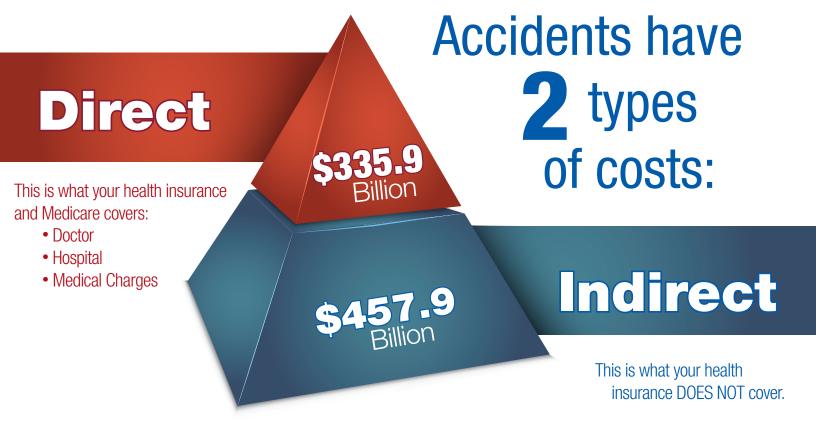

#### Risk Factors...

Knowing you are at risk may help you avoid accidents—the bad news is . . .

**Every** 

**Accidents** are **Expensive** 

The overall yearly cost for Accidents in the United States exceeds...

## Indirect Costs